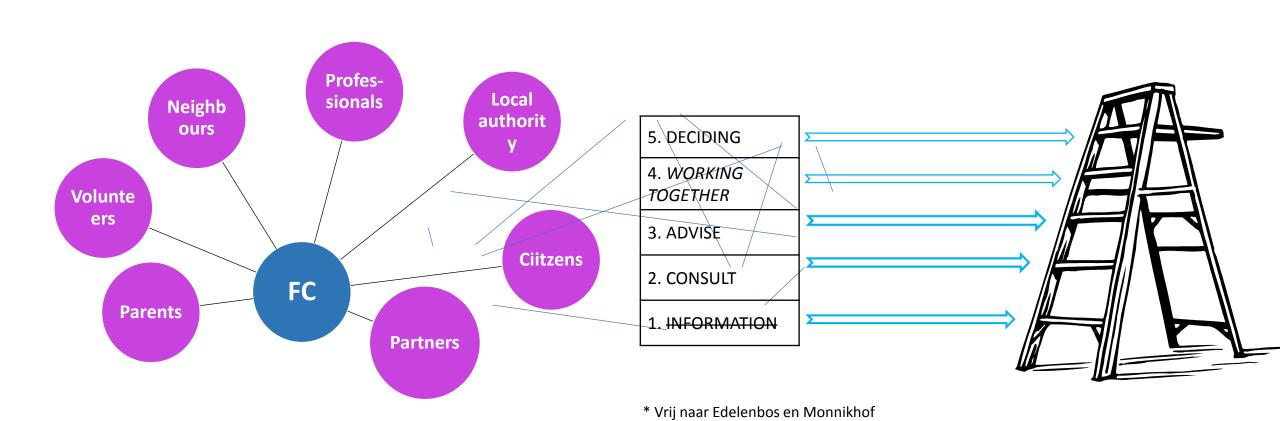

## FC: universal services

- Open to all parents (to be)
- One-stop shop for all issues about growing-up of children
- Preventive health care, parenting support and promotion of encounter and social cohesion as a minimum services offer
- Local offer geared to local needs and harnessing local opportunities

#### Actoren in jullie Huis van het Kind

4. Welke actoren zijn betrokken in jullie samenwerkingsverband Huis van het Kind? En in welke mate zijn ze betrokken?

#### Extra uitleg:

- Indien een actor **betrokken** is, duid je aan in welke mate deze betrokken is. Er zijn 3 grote categorieën, namelijk 'Minimaal', 'Gemiddeld' en 'Kernpartner'. Gebruik het vrije tekstveld onderaan deze vraag om eventuele nuanceringen te geven indien jullie dit nodig achten.
- Indien een actor niet betrokken is, zijn volgende opties van toepassing: 'Nog niet', 'Niet', 'Niet in werkingsgebied'
- Een actor kan ook indirect een link hebben met het Huis van het Kind.
- Uitleg bij de verschillende opties krijg je wanneer je met je pijltje over de mogelijke opties gaat bovenaan de verschillende kolommen
- Het gaat hier niet over een evaluatie van de betrokken actoren. Het is immers logisch dat sommige actoren een sterker engagement aangaan dan anderen. Vaak worden daar ook afspraken rond gemaakt.
- Er wordt een uitgebreide lijst van actoren opgelijst, alfabetisch gerangschikt. Voor verschillende Huizen van het Kind zullen er heel wat actoren niet van toepassing zijn. Dat is niet vreemd.

## Actors

## Actors: diversity

**Legislation: Infant welfare center + ..** 

#### **Practice:**

- Local authority and its services
- Libraries
- Poverty organisations
- Playground activities
- Youth work
- Education related services
- Mental health services
- Parenting support services
- Midwives