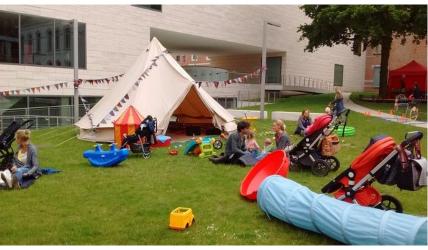

## What do we want families to say? What do we want to achieve?

A 'Huis van het Kind' brings people together, it facilitates interactions and social support.

When we have a question about the upbringing of our child, we know where to go to.

It is normal to go to a 'Huis van het Kind'. Everyone goes there.

It is a place to discover new activities and it is a place for children.

Without the help of the people in the 'Huis van het Kind' my life, and foremost the life of my child, would be less positive. They helped my family a lot by taking into account the whole context in which my child had to grow up, without judging.