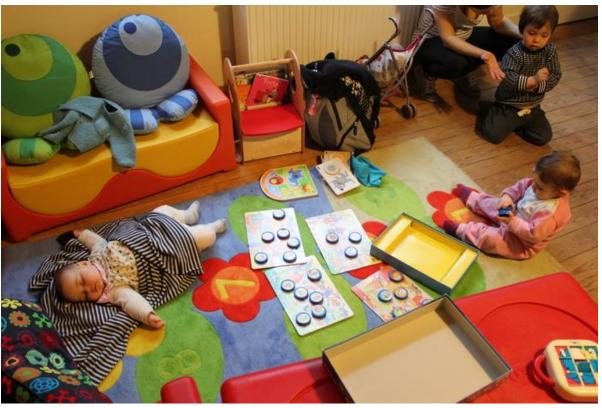

## 3. Family centers

## FC: universal services

- Open to all parents (to be)
- One-stop shop for all issues about growing-up of children
- Preventive health care, parenting support and promotion of encounter and social cohesion as a minimum services offer
- Local offer geared to local needs and harnessing local opportunities