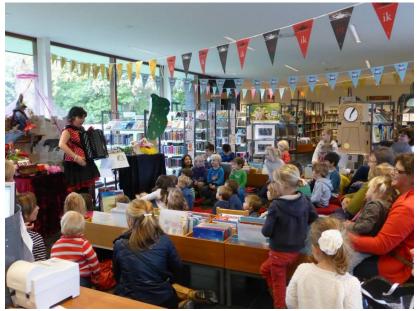

m

## Proportional universalism

= supporting **all** children and families in proportion to their needs

Aiming at the same (universal) goals for every child, does not mean doing the same for every child.



Aiming at the same (universal) goals for every child means that an approach in proportion to the needs of the child is needed.



## Why?

Because every child matters

+

"The most successful strategies in addressing child poverty have proved to be those underpinned by policies improving the well-being of all children, whilst giving careful consideration to children in particularly vulnerable situations" (European commission, 2013, 20 february)

### **Practices**

- Experts by experience
- Diversity in communication
- Social inclusion childcare

- Infant welfare center
- Bookstart





Challenges





## nele.travers@expoo.be www.expoo.be