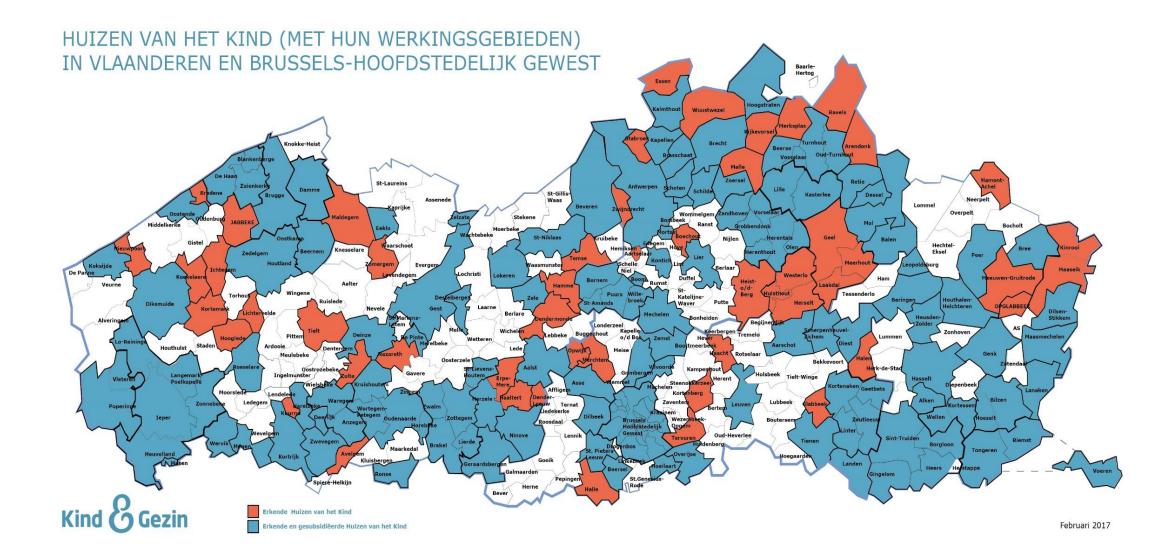

## 3. Family centers

## FC: universal services

- Open to all parents (to be)
- One-stop shop for all issues about growing-up of children
- Preventive health care, parenting support and promotion of encounter and social cohesion as a minimum services offer
- Local offer geared to local needs and harnessing local opportunities