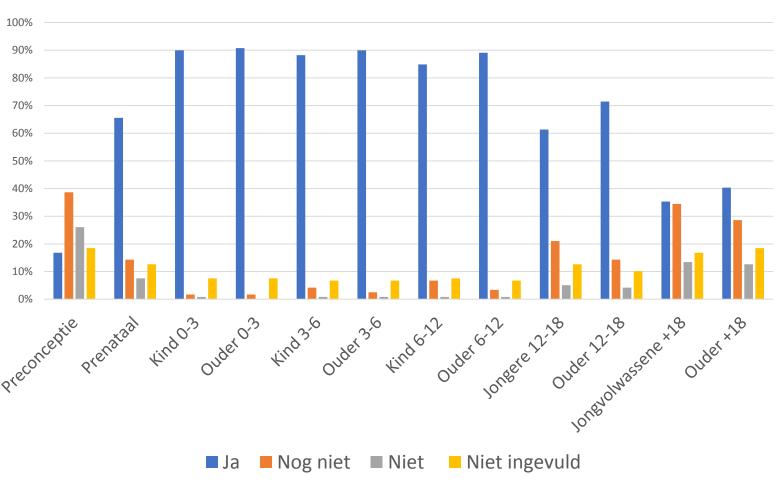

#### Actoren in jullie Huis van het Kind

4. Welke actoren zijn betrokken in jullie samenwerkingsverband Huis van het Kind? En in welke mate zijn ze betrokken?

#### Extra uitleg:

- Indien een actor **betrokken** is, duid je aan in welke mate deze betrokken is. Er zijn 3 grote categorieën, namelijk 'Minimaal', 'Gemiddeld' en 'Kernpartner'. Gebruik het vrije tekstveld onderaan deze vraag om eventuele nuanceringen te geven indien jullie dit nodig achten.
- Indien een actor niet betrokken is, zijn volgende opties van toepassing: 'Nog niet', 'Niet', 'Niet in werkingsgebied'
- Een actor kan ook indirect een link hebben met het Huis van het Kind.
- Uitleg bij de verschillende opties krijg je wanneer je met je pijltje over de mogelijke opties gaat bovenaan de verschillende kolommen
- Het gaat hier niet over een evaluatie van de betrokken actoren. Het is immers logisch dat sommige actoren een sterker engagement aangaan dan anderen. Vaak worden daar ook afspraken rond gemaakt.
- Er wordt een uitgebreide lijst van actoren opgelijst, alfabetisch gerangschikt. Voor verschillende Huizen van het Kind zullen er heel wat actoren niet van toepassing zijn. Dat is niet vreemd.