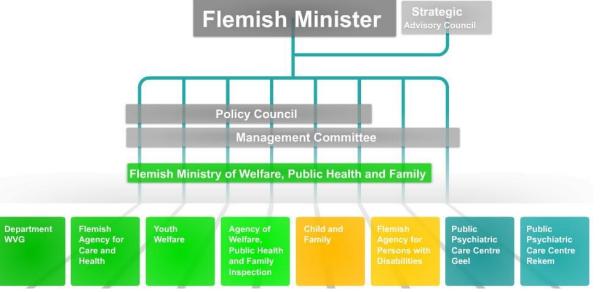

## Kind & Gezin

- Active on 3 policy area's
  - Preventive family support (including FC)
  - Child care
  - Adoption regulations

- Expert center for parenting and familysupport
- Team in 'Kind en Gezin'
- Main tasks: collect knowledge and support the practioners