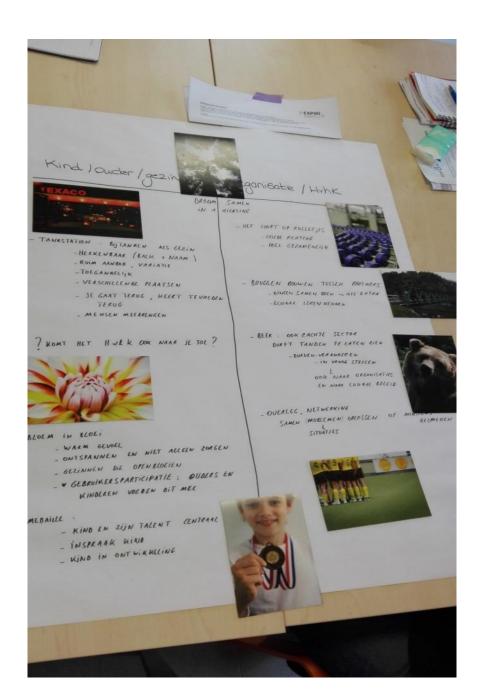

## What do we want families to say? What do we want to achieve?

A 'Huis van het Kind' brings people together, it facilitates interactions and social support.

When we have a question about the upbringing of our child, we know where to go to.

It is normal to go to a 'Huis van het Kind'. Everyone goes there.

It is a place to discover new activities and it is a place for children.

Without the help of the people in the 'Huis van het Kind' my life, and foremost the life of my child, would be less positive. They helped my family a lot by taking into account the whole context in which my child had to grow up, without judging.