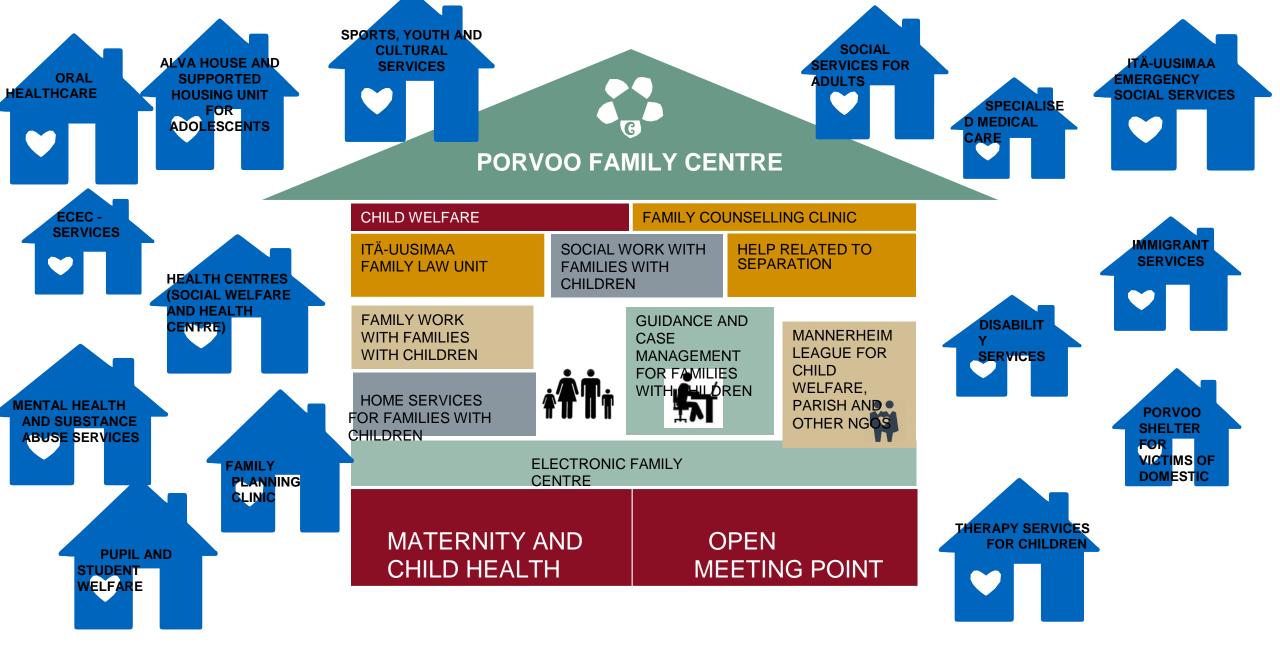

SPORTS, YOUTH AND **CULTURAL SERVICES** 

ITÄ-UUSIMAA **EMERGENCY** SOCIAL SERVICES

SPECIALISE D MEDICAL CARE

SOCIAL SERVICES FOR **ADULTS** 

DISABILIT SERVICES

## PORVOO FAMILY CENTRE

ORAL HEALTHCARE ALVA HOUSE AND SUPPORTED **HOUSING UNIT** FOR ADOLESCENTS

CHILD WELFARE

ITÄ-UUSIMAA FAMILY **LAW UNIT** 

**FAMILY WORK** WITH FAMILIES WITH CHILDREN

**HOME SERVICES** FOR FAMILIES WITH CHILDREN

**FAMILY COUNSELLING CLINIC** 

SOCIAL WORK WITH FAMILIES WITH **CHILDREN** 

**GUIDANCE AND** CASE **MANAGEMENT** FOR FAMILIES

WITH CHILDREN

MANNERHEIM LEAGUE FOR **CHILD** WELFARE, **PARISH AND OTHER NGOS** 

**IMMIGRAN** SERVICES

HEALTH CENTRES (SOCIAL WELFARE AND HEALTH CENTRE)

> **THERAPY** SERVICES FOR CHILDREN

**ELECTRONIC FAMILY CENTRE** 

**MATERNITY** AND CHILD

**OPEN MEETING POINT** 

MENTAL HEALTH
AND SUBSTANCE

29 November 2018 "The family centre is a set of services that include support and care services promoting the welfare, health, growth and development of children and families as well as early support and care measures." Programme to address reform in child and family services Lape-uusimaa 2018